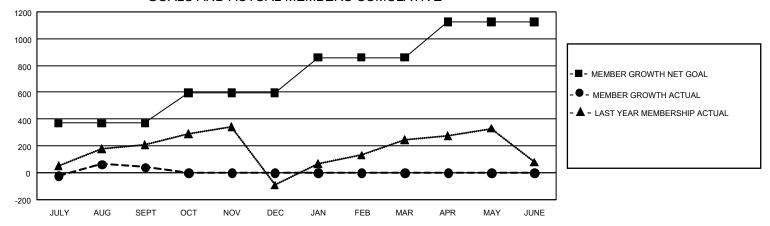

## GAT MONTHLY MEMBERSHIP PROGRESS REPORT

GMT Constitutional Area 8, Group E

REPORT DOES NOT INCLUDE CLUBS IN UNDISTRICTED AREAS.

| Clubs                 |               |           |               | Members               |                         |                         |                                                    |
|-----------------------|---------------|-----------|---------------|-----------------------|-------------------------|-------------------------|----------------------------------------------------|
| RESULTS FOR 2023-2024 |               |           |               | RESULTS FOR 2023-2024 |                         |                         |                                                    |
| QUARTER               | NEW CLUB GOAL | NEW CLUBS | DROPPED CLUBS | QUARTER               | IBER GROWTH NET<br>GOAL | MEMBER GROWTH<br>ACTUAL | DROPPED MEMBERS<br>ACTUAL (including<br>transfers) |
| JULY/AUG/SEPT         | - 18          | 1         | 4             | JULY/AUG/SEPT         | 370                     | 476                     | 345                                                |
| OCT/NOV/DEC           | 6             | 0         | 0             | OCT/NOV/DEC           | 225                     | 0                       | 0                                                  |
| JAN/FEB/MAR           | 27            | 0         | 0             | JAN/FEB/MAR           | 265                     | 0                       | 0                                                  |
| APR/MAY/JUNE          | 9             | 0         | 0             | APR/MAY/JUNE          | 265                     | 0                       | 0                                                  |