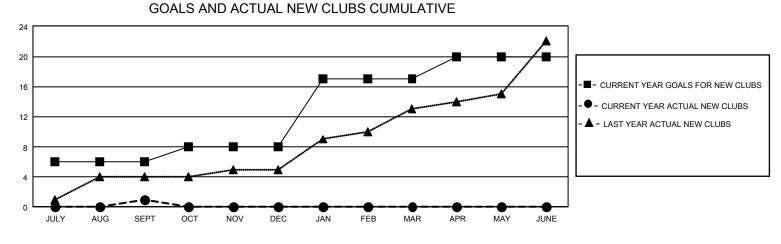

## GAT MONTHLY MEMBERSHIP PROGRESS REPORT

GMT Constitutional Area 8, Group E

REPORT DOES NOT INCLUDE CLUBS IN UNDISTRICTED AREAS.

| Clubs                 |               |           |               | Members               |                         |                         |                                                    |
|-----------------------|---------------|-----------|---------------|-----------------------|-------------------------|-------------------------|----------------------------------------------------|
| RESULTS FOR 2023-2024 |               |           |               | RESULTS FOR 2023-2024 |                         |                         |                                                    |
| QUARTER               | NEW CLUB GOAL | NEW CLUBS | DROPPED CLUBS | QUARTER               | IBER GROWTH NET<br>GOAL | MEMBER GROWTH<br>ACTUAL | DROPPED MEMBERS<br>ACTUAL (including<br>transfers) |
| JULY/AUG/SEPT         | - 18          | 1         | 4             | JULY/AUG/SEPT         | 370                     | 476                     | 345                                                |
| OCT/NOV/DEC           | 6             | 0         | 0             | OCT/NOV/DEC           | 225                     | 0                       | 0                                                  |
| JAN/FEB/MAR           | 27            | 0         | 0             | JAN/FEB/MAR           | 265                     | 0                       | 0                                                  |
| APR/MAY/JUNE          | 9             | 0         | 0             | APR/MAY/JUNE          | 265                     | 0                       | 0                                                  |